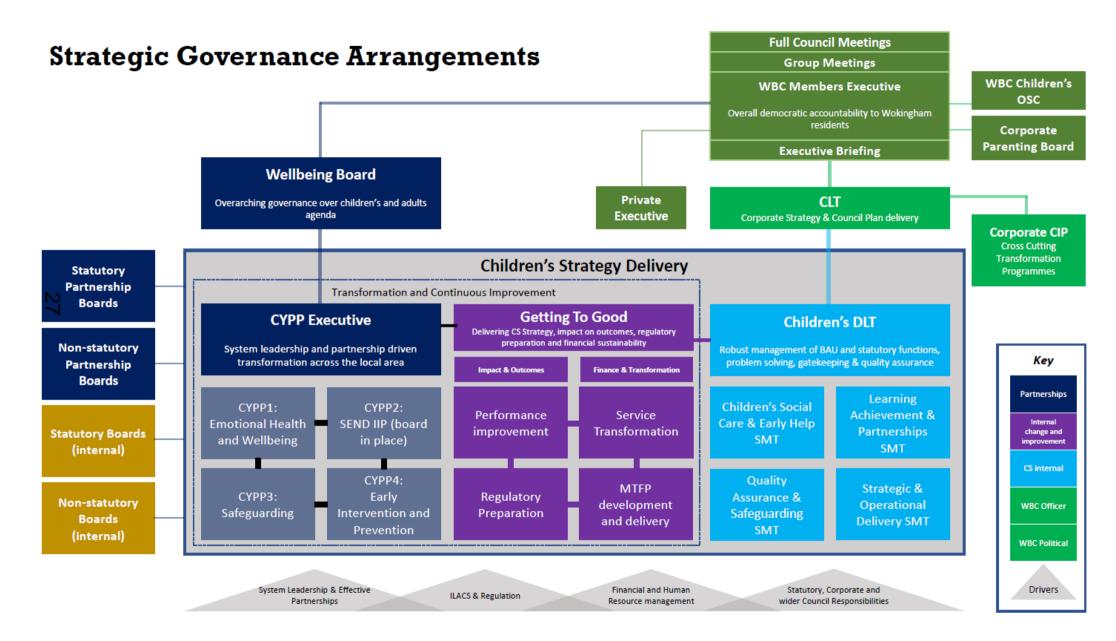

## **From Strategy to Delivery**

| activity                | adding<br>Joined up<br>above<br>ond BAU<br>across o                                                                                                                                                                                                                                                                                                                                                          | rking                                                                                                                                                                                                                                                                                                                                   | Setting